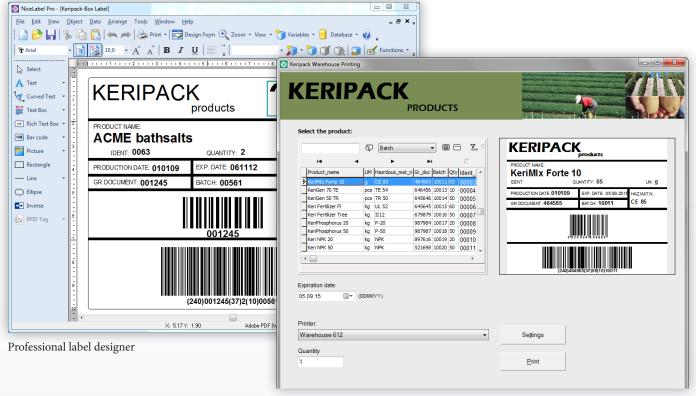

### The most powerful label designer now with EasyForms™

EasyForms printing program

#### EasyForms give you simple error-free printing

EasyForms give your operator simple label printing, all within one form. This reduces dataentry errors, label misprints and duplicate serial numbers associated with printing from multiple dialogue boxes or label design programs.